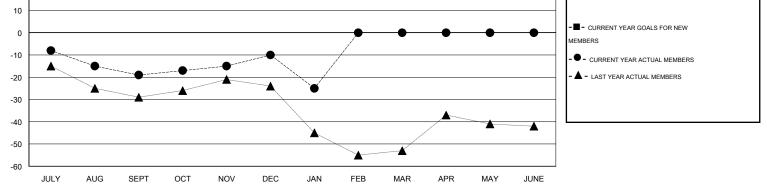

## GMT: JERRY SMITH

| LOCATION VIRGINIA |
|-------------------|
|-------------------|

 $\mathsf{GMT} \; \mathsf{CA} \; 1$ 

|               |                  | Clubs             |                  |                  | Members               |                    |                                     |                    |                  |  |
|---------------|------------------|-------------------|------------------|------------------|-----------------------|--------------------|-------------------------------------|--------------------|------------------|--|
|               | RESU             | LTS FOR 2014-2015 |                  |                  | RESULTS FOR 2014-2015 |                    |                                     |                    |                  |  |
| QUARTER       | NEW CLUB<br>GOAL | NEW CLUBS         | DROPPED<br>CLUBS | NET<br>GAIN/LOSS | QUARTER               | NEW MEMBER<br>GOAL | CHARTER AND<br>NEW MEMBERS<br>ADDED | DROPPED<br>MEMBERS | NET<br>GAIN/LOSS |  |
| JULY/AUG/SEPT | 1                | 0                 | 1                | -1               | JULY/AUG/SEPT         | 21                 | 19                                  | 38                 | -19              |  |
| OCT/NOV/DEC   | 0                | 0                 | 0                | 0                | OCT/NOV/DEC           | 0                  | 23                                  | 14                 | 9                |  |
| JAN/FEB/MAR   | 0                | 0                 | 0                | 0                | JAN/FEB/MAR           | 0                  | 4                                   | 19                 | -15              |  |
| APR/MAY/JUNE  | 0                | 0                 | 0                | 0                | APR/MAY/JUNE          | 0                  | 0                                   | 0                  | 0                |  |