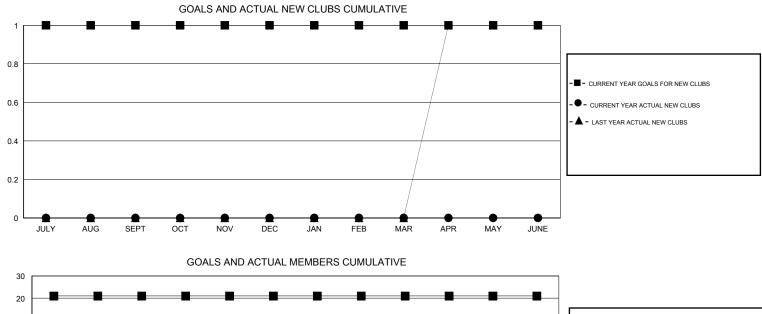

## GMT: JERRY SMITH

| LOCATION VIRGINIA |
|-------------------|
|-------------------|

 $\mathsf{GMT} \; \mathsf{CA} \; 1$ 

|               |                  | Clubs             |                  |                  | Members               |                    |                                     |                    |                  |  |
|---------------|------------------|-------------------|------------------|------------------|-----------------------|--------------------|-------------------------------------|--------------------|------------------|--|
|               | RESU             | LTS FOR 2014-2015 |                  |                  | RESULTS FOR 2014-2015 |                    |                                     |                    |                  |  |
| QUARTER       | NEW CLUB<br>GOAL | NEW CLUBS         | DROPPED<br>CLUBS | NET<br>GAIN/LOSS | QUARTER               | NEW MEMBER<br>GOAL | CHARTER AND<br>NEW MEMBERS<br>ADDED | DROPPED<br>MEMBERS | NET<br>GAIN/LOSS |  |
| JULY/AUG/SEPT | 1                | 0                 | 1                | -1               | JULY/AUG/SEPT         | 21                 | 19                                  | 38                 | -19              |  |
| OCT/NOV/DEC   | 0                | 0                 | 0                | 0                | OCT/NOV/DEC           | 0                  | 23                                  | 14                 | 9                |  |
| JAN/FEB/MAR   | 0                | 0                 | 0                | 0                | JAN/FEB/MAR           | 0                  | 4                                   | 19                 | -15              |  |
| APR/MAY/JUNE  | 0                | 0                 | 0                | 0                | APR/MAY/JUNE          | 0                  | 0                                   | 0                  | 0                |  |